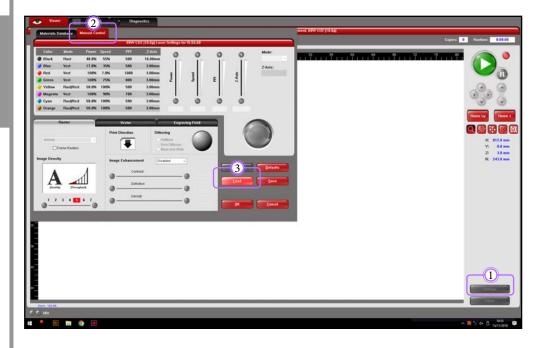

16. The first step is to select the correct settings based on the material you are using. Start by clicking the 'Settings' icon located at the bottom right of the screen. The settings window will pop up, ensure the 'Manual Control' tab is selected. Click 'Load' once this is done.