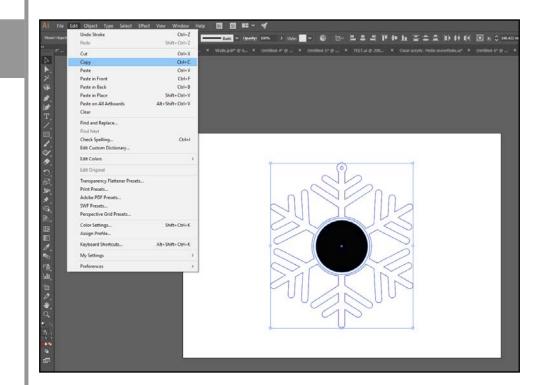

5. Paste your artwork into the new template, Edit - Paste

| Re Lot          | Object Type Select Effe                  |                  |                  | 6             |   |                             |          |      |                       | Print |
|-----------------|------------------------------------------|------------------|------------------|---------------|---|-----------------------------|----------|------|-----------------------|-------|
| <b>Solution</b> | Unde<br>Facto                            | CM+Z<br>SMR+CM+Z | Spanie w rowne a | 0% 3 Side 🔤 4 |   | Nataranan 19 <sup>6</sup> - |          |      |                       |       |
| - 14.00         | Cut.                                     |                  |                  |               |   |                             |          |      | Unified 4 @ 101       |       |
|                 | Crev                                     | Chi-C            |                  |               | e | 100                         | lary hid | <br> | WF                    |       |
|                 | Faste                                    | Chi+V            |                  |               |   |                             |          |      |                       |       |
|                 | Faste in Front                           | Ctd+F            |                  |               |   |                             |          |      |                       |       |
|                 | Paste in Back                            | Col+8            |                  |               |   |                             |          |      | and the second second |       |
|                 | Paste in Place<br>Paste on All Arthourds | Shift+Cbi+V      |                  |               |   |                             |          |      |                       |       |
|                 | Paste on All Arthoards<br>Clear          | Alt+Shift+Chil+V |                  |               |   |                             |          |      | A. 1944               |       |
|                 | Find and Replace_                        |                  |                  |               |   |                             |          |      | Regio                 |       |
|                 | Find filest                              |                  |                  |               |   |                             |          |      | ar : ue               |       |
|                 | Check Spelling                           | Christ           |                  |               |   |                             |          |      | VA C AM               |       |
|                 | Edit Custom Dictionary                   |                  |                  |               |   |                             |          |      |                       |       |
|                 | Edit Colon                               |                  |                  |               |   |                             |          |      | ,                     |       |
| 14              | Edit Original                            |                  |                  |               |   |                             |          |      |                       |       |
|                 | Transparency Flattener Presets           |                  |                  |               |   |                             |          |      |                       |       |
|                 | Port Preseta                             |                  |                  |               |   |                             |          |      |                       | P     |
| 68              | Adobe PDF Presets                        |                  |                  |               |   |                             |          |      | manhaire              |       |
|                 | SWP Presets                              |                  |                  |               |   |                             |          |      | * * *                 |       |
|                 | Perspective Grid Presets                 |                  |                  |               |   |                             |          |      | Sector and the        |       |
| 8               | Color Settings<br>Assign Profile         | SNR+Col+K        |                  |               |   |                             |          |      | 4.0                   |       |
| .8              | Keyboard Shortcuts                       | Att+Shift+Ohl+K  |                  |               |   |                             |          |      |                       |       |
|                 | My Settings                              |                  |                  |               |   |                             |          |      |                       |       |
|                 | Preferences                              |                  |                  |               |   |                             |          |      | Participa (           |       |
| Birm            |                                          |                  |                  |               |   |                             |          |      | Street Holes          |       |
| :###            |                                          |                  |                  |               |   |                             |          |      |                       |       |
| . 🖽             |                                          |                  |                  |               |   |                             |          |      | Patrickers            |       |
| 1 ====          |                                          |                  |                  |               |   |                             |          |      |                       |       |
| 1               |                                          |                  |                  |               |   |                             |          |      |                       |       |
|                 |                                          |                  |                  |               |   |                             |          |      |                       |       |
|                 |                                          |                  |                  |               |   |                             |          |      | and the second        |       |
| : :::::         |                                          |                  |                  |               |   |                             |          |      |                       |       |
| 2               |                                          |                  |                  |               |   |                             |          |      | 7.20                  | -     |
|                 |                                          |                  |                  |               |   |                             |          |      |                       | -     |
|                 |                                          |                  |                  |               |   |                             |          |      |                       | -     |
|                 |                                          |                  |                  |               |   |                             |          |      |                       |       |
|                 |                                          |                  |                  |               |   |                             |          |      | 2                     |       |
| . ###           |                                          |                  |                  |               |   |                             |          |      |                       |       |
|                 |                                          |                  |                  |               |   |                             |          |      | and the second        |       |
|                 |                                          |                  |                  |               |   |                             |          |      |                       |       |
|                 |                                          |                  |                  |               |   |                             |          |      |                       |       |
| 48              |                                          |                  |                  |               |   |                             |          |      |                       |       |