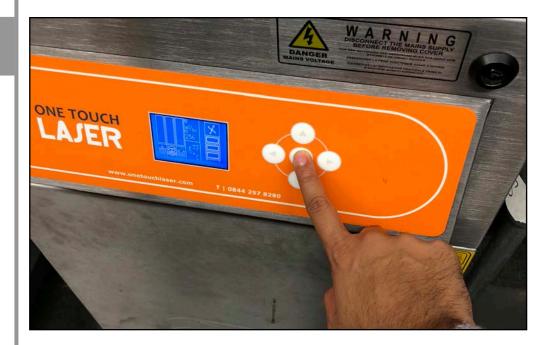

22. The file is now ready to be cut. Ensure the extractor is turned on prior to sending the file through. The central button will turn it on.

24. The laser cutting will commence. The order of processes are 'raster' - 'score' - 'cut'. Please ensure you are present and FULLY ATTENDING the laser cutter whilst cutting is in progress, DO NOT leave the area.

26. To turn the extractor off simply press the central button again.