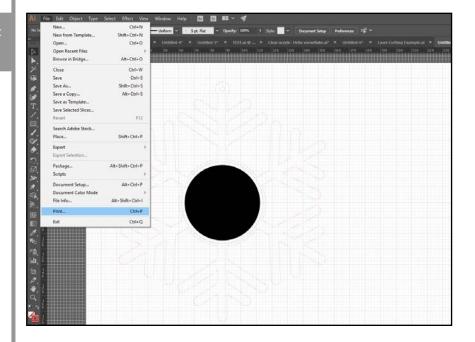

10. With all checks carried out and the artwork fully prepared, send the file to print: File - Print

11. The print dialogue box will open. Ensure the printer is set to 'VLS6.60 (blue)'. Do not adjust any other settings. Click Print.