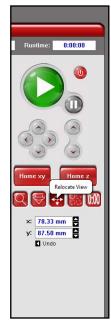

19. With the correct settings loaded you can now get an accurate time scale for your job. Click the time icon, followed by start.

20. If you need to move your artwork to better fit your material use the 'relocate' button. Once clicked, either enter X/Y dimensions or click and drag your artwork [a bounding box will appear around your artwork].

21. To check that the laser will reach all areas of your material you can use the 'focus' button. With the button selected, a crosshair will appear on the screen. Wherever you double click the laser head will move to that co-ordinate. It is best to check the edges of your artwork and make sure the material and laser line up.