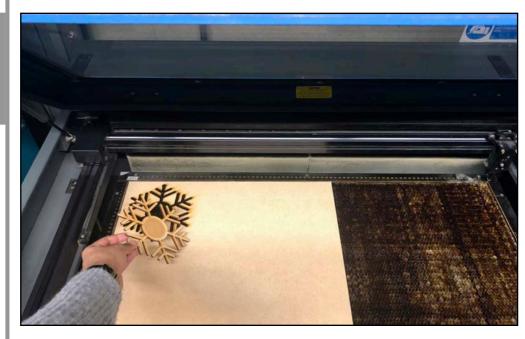

### H&S CHECK

Please let the extractor run for at least 1 minute before removing your artwork and turning it off.

26. Open the lid, and carefully check that the pieces have fully cut through and you are fully satisfied with the finish. If the material is moved around it will be very difficult to re-cut or amend any areas. If you are satisfied, remove your work and ensure the laser bed is left clear of any debris.