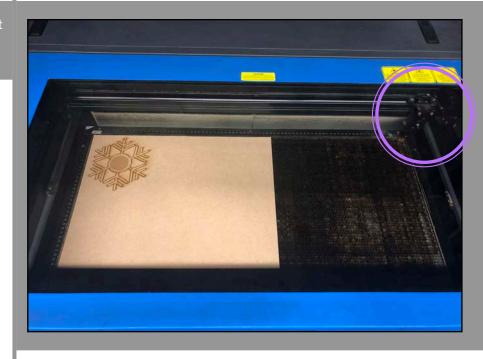

15. The first check is to ensure the engraver is turned on. Press the icon highlighted to turn the machine on. If others have been using the laser before you, it may already be on. This is signified by the large 'play' icon turning green. If you have just turned the laser on, wait for the 'play' icon to illuminate before proceeding.