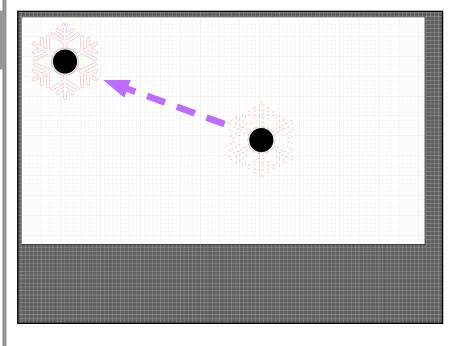

6. Rearrange the artwork, preferably aligning to corners and edges to save material.

7. To ensure the Stroke colours are correct for laser cutting, select a colour and go to Select -Same - Stroke Colour. This will select all lines with the same stroke colour in the file. Do this for both red & blue lines.