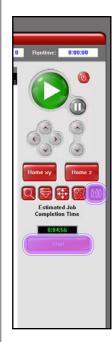

19. With the correct settings loaded you can now get an accurate time scale for your job. Click the time icon, followed by start.

20. If you need to move your artwork to better fit your material use the 'relocate' button. Once clicked, either enter X/Y dimensions or click and drag your artwork [a bounding box will appear around your artwork].

21. To check that the laser will reach all areas of your material you can use the 'focus' button. With the button selected, a crosshair will appear on the screen. Wherever you double click the laser head will move to that co-ordinate. It is best to check the edges of your artwork and make sure the material and laser line up.

22. The file is now ready to be cut. Ensure the extractor is turned on prior to sending the file through. The central button will turn it on.

24. The laser cutting will commence. The order of processes are 'raster' - 'score' - 'cut'. Please ensure you are present and FULLY ATTENDING the laser cutter whilst cutting is in progress, DO NOT leave the area.