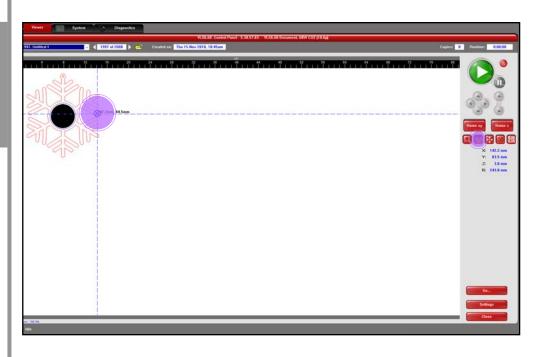

## H&S CHECK

Ensure acrylic always has a layer of film or masking tape face down on the bed, completely exposed acrylic will damage the laser

14. You will need to open up the UCP software. It is pinned to the taskbar. Once open, your artwork should be pre-loaded as you've already sent it to print. Ensure the correct colour lines and fills have shown up. If any lines are greyed out or not visible go back and check your artwork in Illustrator and send to print again.

15. The first check is to ensure the engraver is turned on. Press the icon highlighted to turn the machine on. If others have been using the laser before you, it may already be on. This is signified by the large 'play' icon turning green. If you have just turned the laser on, wait for the 'play' icon to illuminate before proceeding.