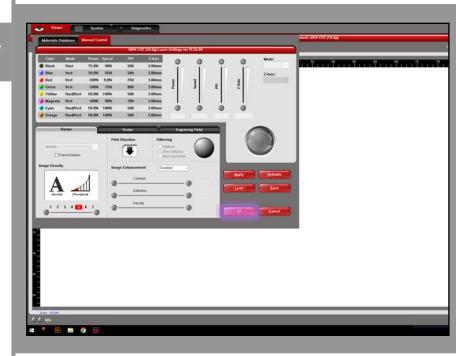

### **TROUBLESHOOT CHECK**

If your material is not available within the database, please speak to a member of staff as that material may not be laser safe.

18. The settings for your material will now have loaded, simply click 'OK'