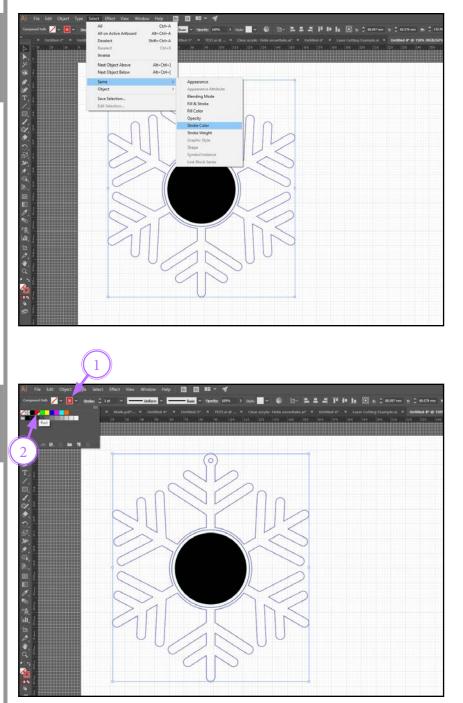

6. Rearrange the artwork, preferably aligning to corners and edges to save material.

7. To ensure the Stroke colours are correct for laser cutting, select a colour and go to Select -Same - Stroke Colour. This will select all lines with the same stroke colour in the file. Do this for both red & blue lines.