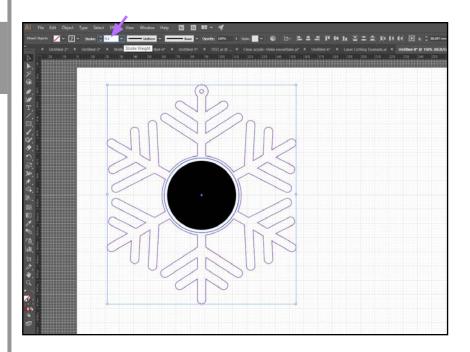

8. Once selected, click the stroke colour icon and select the correct RGB colour. These will be preset within the template. Do this for both red & blue lines.

9. Once the colours are correct, select all the strokes within the file. Do NOT select filled areas which are to be rastered. With all strokes selected, change the stroke weight to 0.1