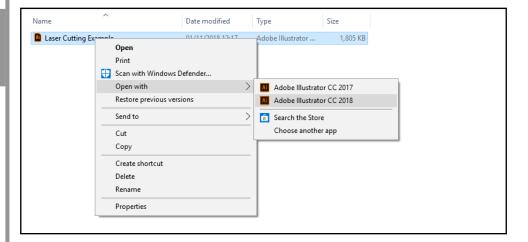

# 4. Open the file titled 'LASER\_CUTTING\_ TEMPLATE'

|                   | Program Files > Adobe > Adobe Illustrator CC 2018 > Cool E |                                   | ✓ Ŏ Sear                                                                                                       | ch Templates | ٩     |
|-------------------|------------------------------------------------------------|-----------------------------------|----------------------------------------------------------------------------------------------------------------|--------------|-------|
| Organise 👻 New fo | lder                                                       |                                   |                                                                                                                | BE • 1       |       |
| 📌 Quick access    | Name                                                       | Date modified                     | Туре                                                                                                           |              |       |
| This PC           | Blank Templates CLASER_CUTTING_TEMPLATE                    | 04/12/2017 15:42 20/11/2017 14:32 | File folder<br>Adobe Illustrator Artwork 22.0                                                                  |              |       |
| Desktop           | LASER_CUTTING_TEMPLATE_800x450mm                           | 22/03/2018 10:49                  | Adobe Illustrator Template                                                                                     |              |       |
| Documents         |                                                            |                                   | and a second |              |       |
| Downloads         |                                                            |                                   |                                                                                                                |              |       |
| Music             |                                                            |                                   |                                                                                                                |              |       |
| E Pictures        |                                                            |                                   |                                                                                                                |              |       |
| Videos            |                                                            |                                   |                                                                                                                |              |       |
| SYSTEM (C:)       | L                                                          |                                   |                                                                                                                |              |       |
|                   |                                                            |                                   |                                                                                                                |              |       |
|                   | د<br>                                                      |                                   | >                                                                                                              |              |       |
|                   | name: LASER_CUTTING_TEMPLATE                               |                                   |                                                                                                                | Formats      | ~     |
| File              |                                                            |                                   |                                                                                                                |              | incel |