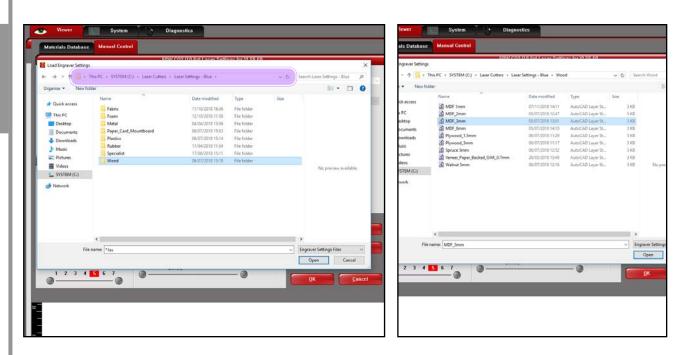

17. The settings directory should open up, ensure the explorer address is the same as that pictured. The material settings are catergorised by type. Within the folders you will find the various thicknesses and types of materials. Once you have the correct material setting, click 'open'.

### **TROUBLESHOOT CHECK**

If your material is not available within the database, please speak to a member of staff as that material may not be laser safe.

18. The settings for your material will now have loaded, simply click 'OK'