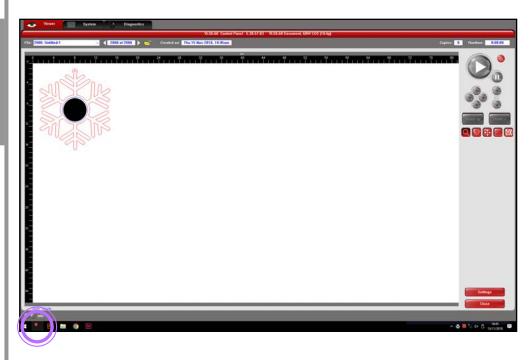

15. The first check is to ensure the engraver is turned on. Press the icon highlighted to turn the machine on. If others have been using the laser before you, it may already be on. This is signified by the large 'play' icon turning green. If you have just turned the laser on, wait for the 'play' icon to illuminate before proceeding.