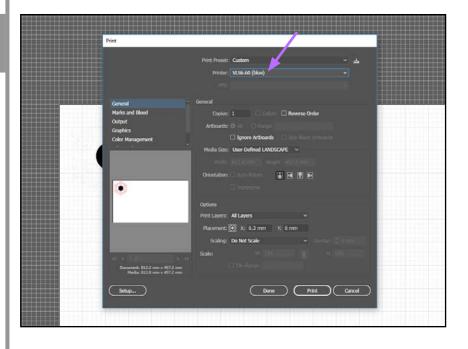

10. With all checks carried out and the artwork fully prepared, send the file to print: File - Print

11. The print dialogue box will open. Ensure the printer is set to 'VLS6.60 (blue)'. Do not adjust any other settings. Click Print.