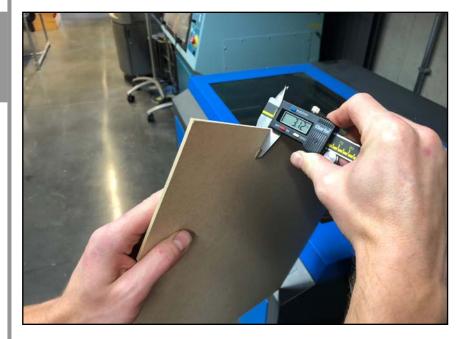

12. Ensure you have checked the thickness of your material with the calipers. Please note that material thickness does vary, when selecting the laser settings you will need to round to the nearest setting. In this case it will be 3mm MDF.