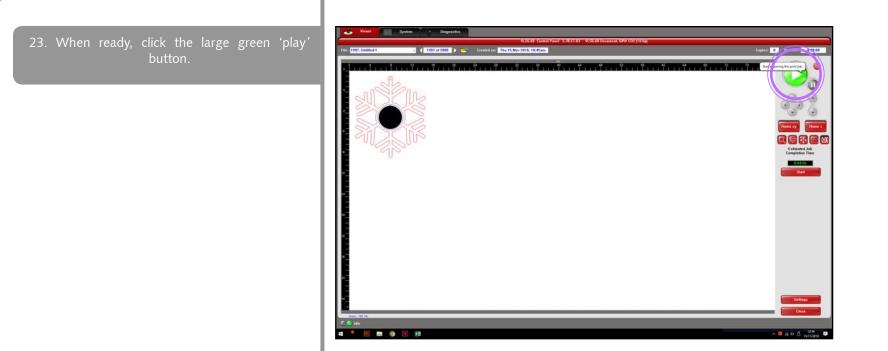

22. The file is now ready to be cut. Ensure the extractor is turned on prior to sending the file through. The central button will turn it on.

24. The laser cutting will commence. The order of processes are 'raster' - 'score' - 'cut'. Please ensure you are present and FULLY ATTENDING the laser cutter whilst cutting is in progress, DO NOT leave the area.