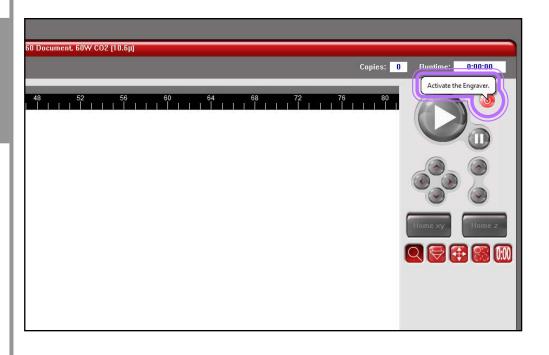

15. The first check is to ensure the engraver is turned on. Press the icon highlighted to turn the machine on. If others have been using the laser before you, it may already be on. This is signified by the large 'play' icon turning green. If you have just turned the laser on, wait for the 'play' icon to illuminate before proceeding.