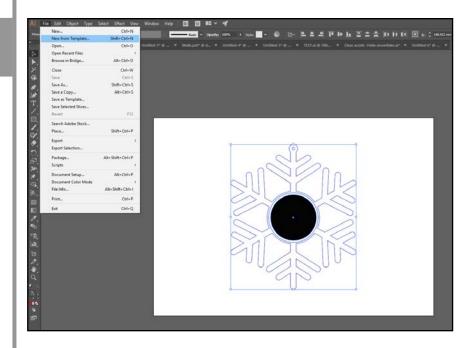

# ASHR

UNIVERSITY OF GREENWICH SWS WORKSHOP 2018 1. Open your file in Adobe Illustrator 2018. The file should be in a format which is compatible with Illustrator [eg. AI, DWG, DXF, PDF]





2. Select the artwork, then go to Edit - Copy

### 3. Go to File - New from Template



# 4. Open the file titled 'LASER\_CUTTING\_ TEMPLATE'

|                   | Program Files > Adobe > Adobe Illustrator CC 2018 > Cool E |                                   | ✓ Ŏ Sear                                                                                                       | ch Templates | ٩     |
|-------------------|------------------------------------------------------------|-----------------------------------|----------------------------------------------------------------------------------------------------------------|--------------|-------|
| Organise 👻 New fo | lder                                                       |                                   |                                                                                                                | B