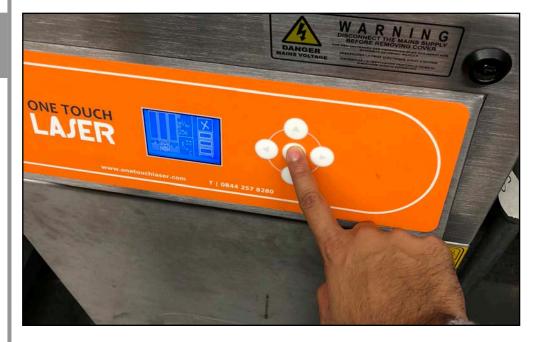

22. The file is now ready to be cut. Ensure the extractor is turned on prior to sending the file through. The central button will turn it on.

24. The laser cutting will commence. The order of processes are 'raster' - 'score' - 'cut'. Please ensure you are present and FULLY ATTENDING the laser cutter whilst cutting is in progress, DO NOT leave the area.