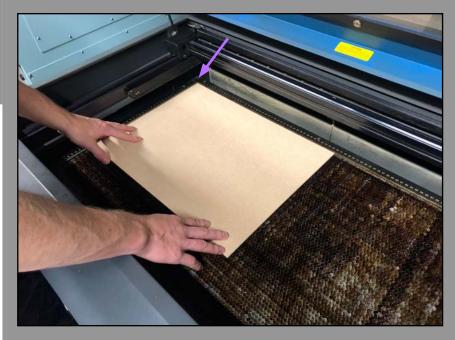

13. Place your material on the bed of the laser cutter. Allign it with a corner or edge whenever possible. Ensure the material is placed flat and taped down if necessary. Ensure the bed is clear of any debris from previous jobs. Close the lid once material has been placed